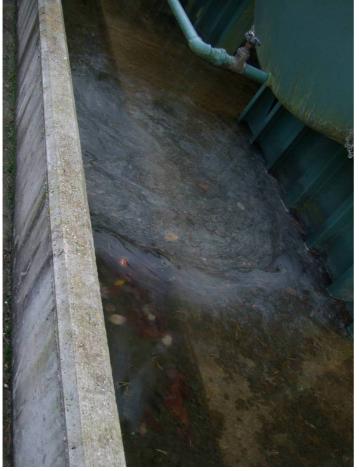

Photograph 16 Oily sheen on water in bunded enclosure below fuel tanks

Photograph 17 View north across central part of site

Photograph 18 Valley feature in central part of site looking west

Photograph 19 Area of boggy ground in eastern part of valley feature