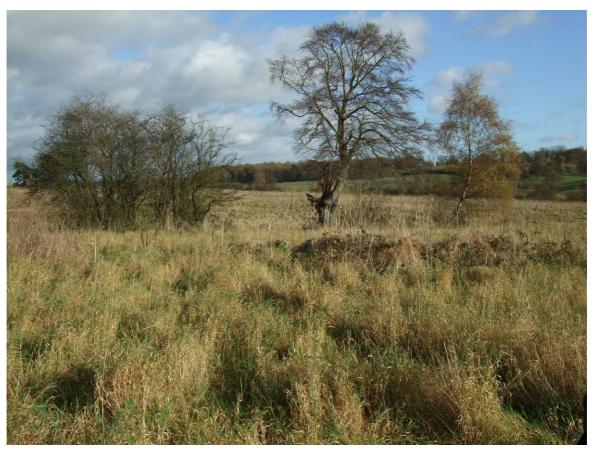

Photograph 16 Oily sheen on water in bunded enclosure below fuel tanks

Photograph 17 View north across central part of site

Photograph 18 Valley feature in central part of site looking west

Photograph 19 Area of boggy ground in eastern part of valley feature