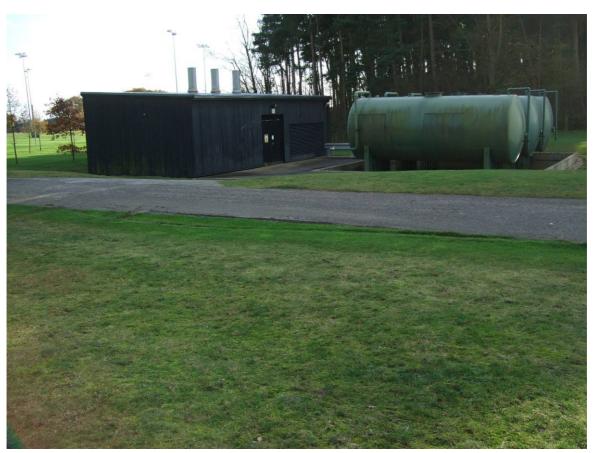

Photograph 13 Cut slope between the plateaus in the northern part of site

Photograph 14 Deep uncovered chamber in northern part of the site

Photograph 15 Underpitch heating building and fuel tanks to west of site