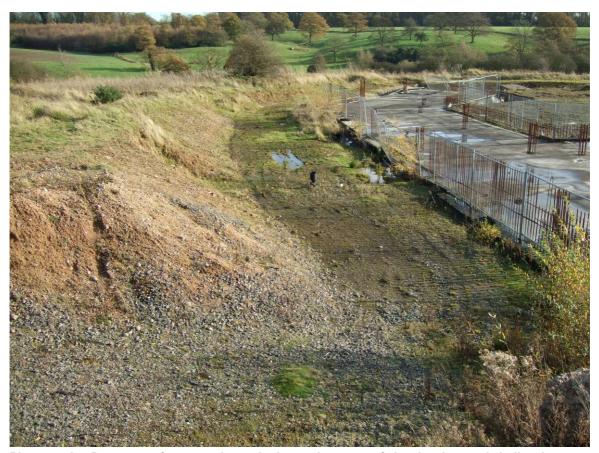

Photograph 7 Panorama of eastern plateau in the northern part of site showing partly built scheme

Photograph 8 Panorama of eastern plateau in the northern part of site showing partly built scheme

Photograph 9 Panorama of eastern plateau in the northern part of site showing partly built scheme