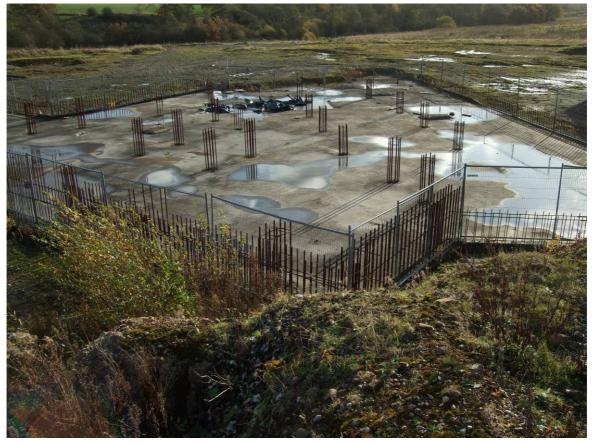

Photograph 7 Panorama of eastern plateau in the northern part of site showing partly built scheme

Photograph 8 Panorama of eastern plateau in the northern part of site showing partly built scheme

Photograph 9 Panorama of eastern plateau in the northern part of site showing partly built scheme