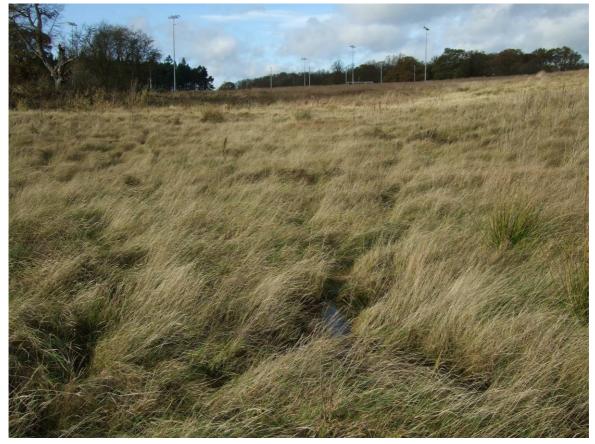

Photograph 16 Oily sheen on water in bunded enclosure below fuel tanks

Photograph 17 View north across central part of site

Photograph 18 Valley feature in central part of site looking west

Photograph 19 Area of boggy ground in eastern part of valley feature